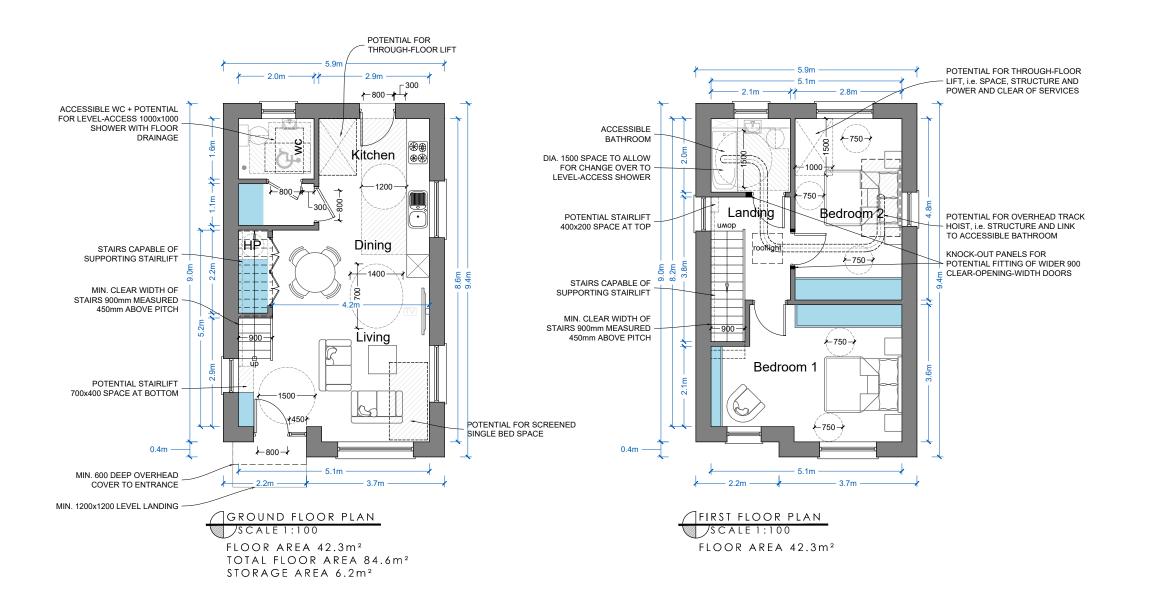

## NOTE

LEVELS, ORIENTATION AND SITUATION (E.G. DETACHED, SEMI-DETACHED OR TERRACED) VARY PER UNIT. REFER TO SITE PLAN FOR LEVELS, ORIENTATION AND SITE CONTEXT INFORMATION.

House Type H: Adaptable Accessibility - Layout Alternative